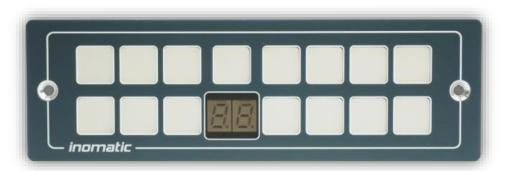

## BT2008 - BT2010

BT2008

- Key symbols freely configurable via software tool
- RGB-LED backlight
- Multi-voltage capability
- CAN bus interface
- Integrated buzzer