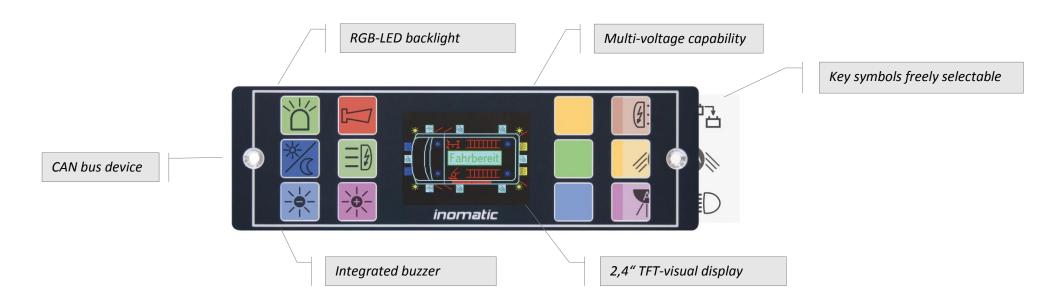

The key symbols, which can be freely designed via slide-in labels, as well as the robust design enable the operating elements to be flexibly used in a wide variety of applications. In addition to the standard detection lightning, the respective function status can be displayed in color via RGB LEDs and offers the driver/operator an optimal function feedback.

## BT2003 - BT2006

BT2004

- Key symbols freely configurable via software tool
- RGB-LED backlight
- Multi-voltage capability
- CAN bus interface
- Integrated buzzer