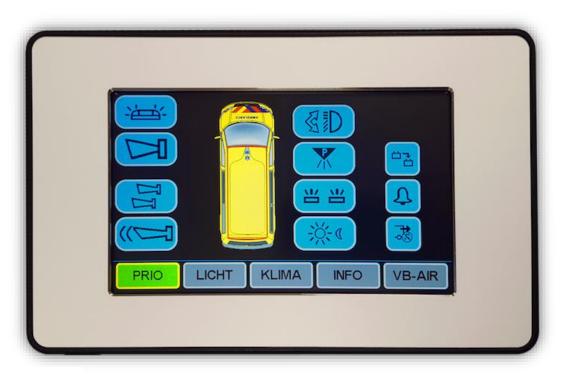

## **TBT-70**

- Display surface freely programmable via software target
- Resistive touch surface
- Available as a 7" or 5,7" touch display
- Integrated buzzer
- Camera input
- Available as 12V and 24V version
- Data log via USB port
- SD card Slot