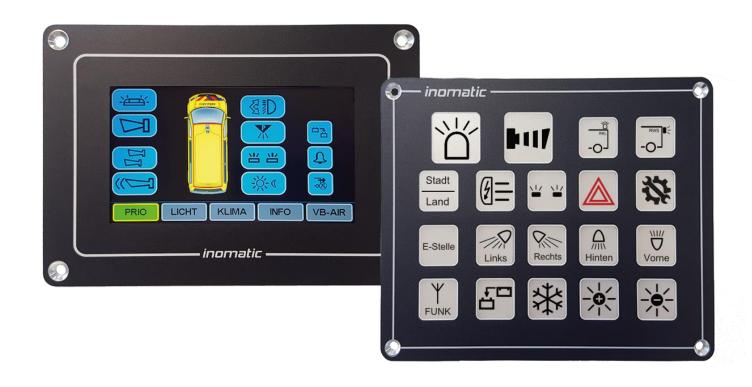

# **Information brochure Control panel Series 2000 / TBT- Series**

With the series 2000 keypad, inomatic offers a comprehensive portfolio of different CAN bus keyboards. From a 3-button control element to an extensive but compact 19-button control panel.

The key symbols, which can be freely designed via slide-in labels, as well as the robust design enable the operating elements to be flexibly used in a wide variety of applications. In addition to the standard detection lightning, the respective function status can be displayed in color via RGB LEDs and offers the driver/operator an optimal function feedback.

In addition to CAN bus-capable keypad control panels, inomatic also offers a selection of freely programmable CAN bus touch displays. The touch displays are equipped with a resistive surface, so that a perfect operation is easily possible even with lined gloves.