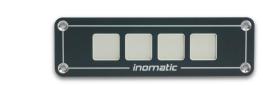

## BT2003 - BT2006

BT2004

- Key symbols freely configurable via software tool
- RGB-LED backlight
- Multi-voltage capability
- CAN bus interface
- Integrated buzzer