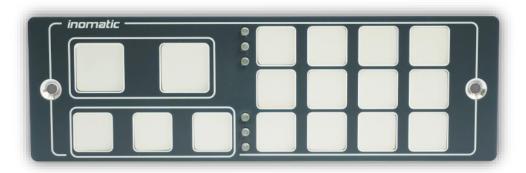

## BT2003 - BT2006

BT2004

- Key symbols freely configurable via software tool
- RGB-LED backlight
- Multi-voltage capability
- CAN bus interface
- Integrated buzzer