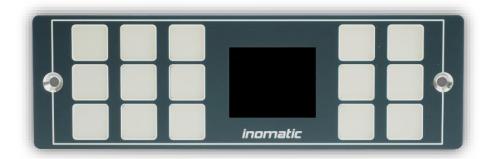

## 8T2015 Display — 8T2017

BT2015mit Display

- Key symbols freely configurable via software tool
- RGB-LED backlight
- 1,7" TFT visual display
- DIN-slot format
- Integrated buzzer
- 2x extra large buttons