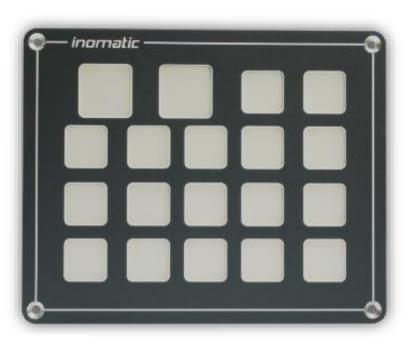

BT2019

- Key symbols freely configurable via software tool
- RGB-LED backlight
- Integrated buzzer
- 2x extra large buttons