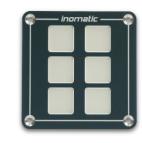

## BT2008 - BT2010

BT2008

- Key symbols freely configurable via software tool
- RGB-LED backlight
- Multi-voltage capability
- CAN bus interface
- Integrated buzzer