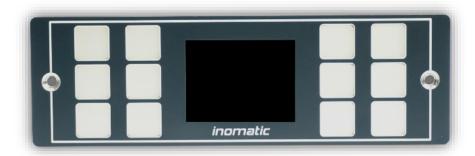

## BT2012 - BT2015

BT2012

- Key symbols freely configurable via software tool
- RGB-LED backlight
- 2,4" TFT visual display
- DIN-slot format
- Integrated buzzer