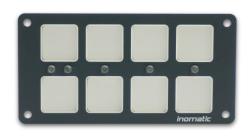

## BT2012 - BT2015

BT2012

- Key symbols freely configurable via software tool
- RGB-LED backlight
- 2,4" TFT visual display
- DIN-slot format
- Integrated buzzer