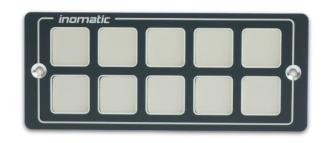

## 8T2015 Display — 8T2017

BT2015mit Display

- Key symbols freely configurable via software tool
- RGB-LED backlight
- 1,7" TFT visual display
- DIN-slot format
- Integrated buzzer
- 2x extra large buttons